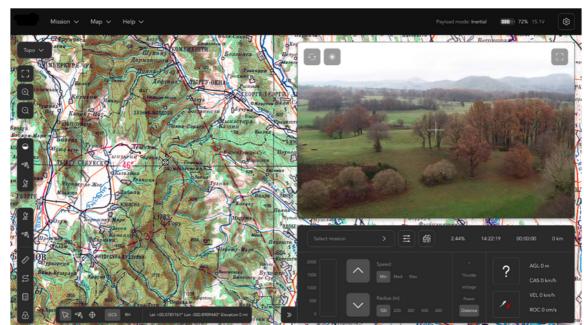

## **KEY FEATURES**

The GCS PC application - NAVIQ MCS is a highly advanced powerful mission control tool, offering the operator simple and straightforward control of unmanned vehicles and other systems. The NAVIQ-MCS main display is divided into three portions:

•Digital map – the digital map displays the air vehicles which are currently active (The RD-MCS GCS can control more than one UV simultaneously), and other objects such as flight zones, routes, recovery points, targets, and payload trace. The operator can select different maps to be displayed, satellite topographic or tactical maps, and can zoom in and out on each map.

## Video display

•Operation control status information

The NAVIQ-MCS offers easy mission interrogation using the mission playback tool. The complete mission, video and telemetry data is saved on the PCs hard drive. Using the playback tool, the user can play the video forward and backwards, go to a certain point in the mission, and play in slow motion having all telemetry information available.